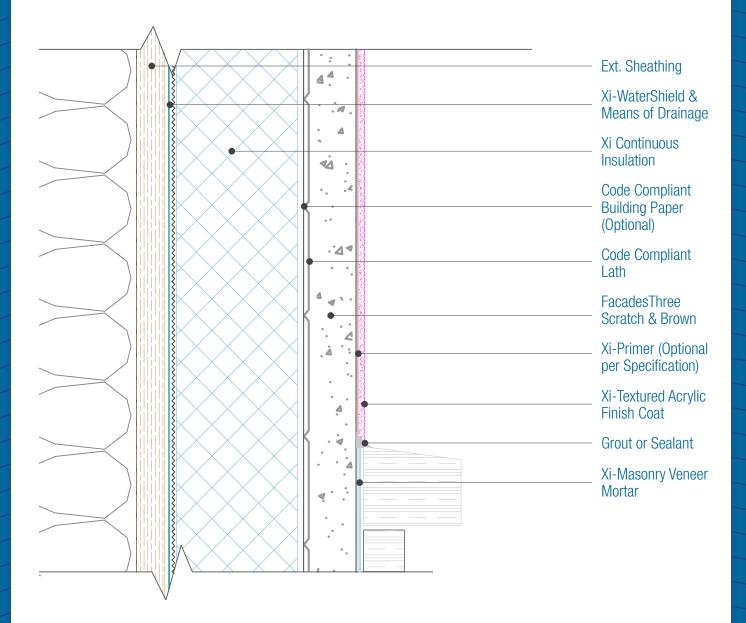

## FacadesThree WaterShield Xi-Series Transition to Adhered Veneer

Date. 06-15-2021 | Detail. F3WSXI.IV.3 v1

## NOTES:

- 1. For full assembly options, materials and placement of materials refer to the specific FACADESXi System specifications.
- 2. FXI WaterShield transition and accessory products and installation can be found in the project specifications, product datasheets and the WaterShield Details.
  3. A specific means of drainage plane is required in certain building codes and construction types. Check with your specific code or contact FXI Technical Services for assistance.